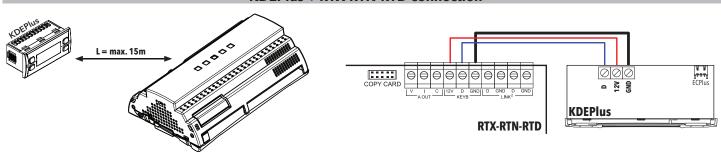

### **TECHNICAL SPECIFICATIONS**

Mounting: panel mounting with 71x29 mm (+0.2/-0.1 mm) drilling template.

Power supply: from power board

Casing: PC+ABS UL94 V-0 resin casing, polycarbonate window, thermoplastic resin keys

Dimensions: front panel 74x32 mm, depth 30 mm

Terminals: screw-type for wires with cross-section of 2.5mm<sup>2</sup>
Connectors: JST for connection to ECHO display module
Humidity: Usage / Storage: 10...90% RH (non-condensing)
Buzzer: depending on model (to enable it set H29 = 1)

**NOTE:** For all technical and normative information not indicated in this section, refer to the "Technical Specifications" section of the documents relating to the power board to which the product is connected.



# **EXAMPLE CONNECTIONS**

#### **KDEPlus + RTX-RTN-RTD connection**







#### Eliwell Controls s.r.l.

Via dell'Industria, 15 • Z.I. Paludi 32010 Pieve d'Alpago (BL) - ITALY Telephone: +39 0437 986 111 Fax: +39 0437 989 066

#### www.eliwell.com

#### **Technical Customer Support:**

Technical helpline: +39 0437 986 300 E-mail: techsuppeliwell@invensys.com

#### Sales:

Telephone: +39 0437 986 100 (Italy) +39 0437 986 200 (other countries)

E-mail: saleseliwell@invensys.com