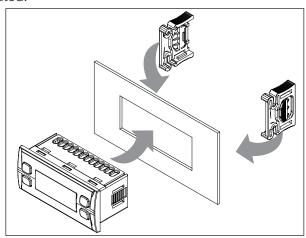

## **MECHANICAL INSTALLATION**

The device is designed for panel mounting. Drill a 29x71 mm hole and insert the instrument; secure it with the special brackets provided. Do not install the device in places subject to high humidity and/or dirt; it is intended for use in sites with ordinary or normal levels of pollution.