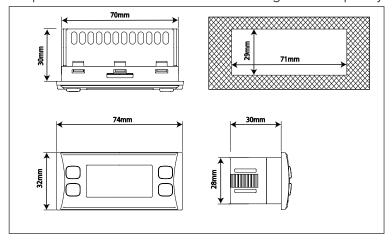

## **MECHANICAL INSTALLATION**

The device is designed for panel mounting. Drill a 29x71 mm hole and insert the instrument; secure it with the special brackets provided. Do not install the device in places subject to high humidity and/or dirt; it is intended for use in sites with ordinary or normal levels of pollution.

### **TECHNICAL SPECIFICATIONS**

Mounting: panel mounting with 71x29 mm (+0.2/-0.1 mm) drilling template.

Power supply: from power board

Casing: PC+ABS UL94 V-0 resin casing, polycarbonate window, thermoplastic resin keys

Dimensions: front panel 74x32 mm, depth 30 mm

Terminals: screw-type for wires with cross-section of 2.5mm<sup>2</sup>
Connectors: JST for connection to ECHO display module
Humidity: Usage / Storage: 10...90% RH (non-condensing)
Buzzer: depending on model (to enable it set H29 = 1)