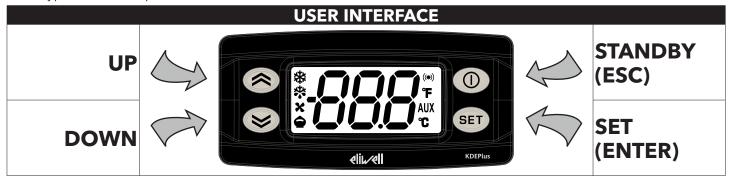

The keypad is not compatible with IWP series instruments.

| ICONS |                         |         |             |
|-------|-------------------------|---------|-------------|
|       | Reduced Set/Economy LED | ((t=1)) | Alarms LED  |
| ***   | Compressor LED          | *       | Defrost LED |
| ×     | Fans LED                | AUX     | Aux LED     |
| °C    | °C LED                  | °F      | °F LED      |