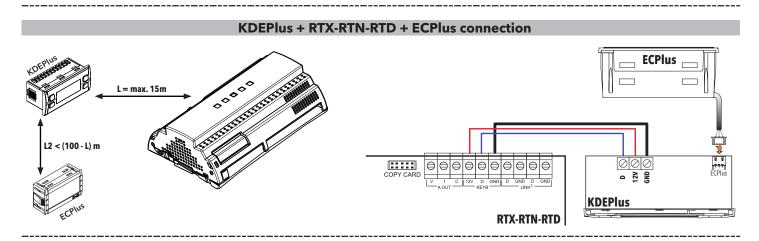

### **TECHNICAL SPECIFICATIONS**

Mounting: panel mounting with 71x29 mm (+0.2/-0.1 mm) drilling template.

Power supply: from power board

Casing: PC+ABS UL94 V-0 resin casing, polycarbonate window, thermoplastic resin keys

Dimensions: front panel 74x32 mm, depth 30 mm

Terminals: screw-type for wires with cross-section of 2.5mm<sup>2</sup>
Connectors: JST for connection to ECHO display module
Humidity: Usage / Storage: 10...90% RH (non-condensing)
Buzzer: depending on model (to enable it set H29 = 1)

**NOTE:** For all technical and normative information not indicated in this section, refer to the "Technical Specifications" section of the documents relating to the power board to which the product is connected.



# **EXAMPLE CONNECTIONS**

#### **KDEPlus + RTX-RTN-RTD connection**







#### Eliwell Controls s.r.l.

Via dell'Industria, 15 • Z.I. Paludi 32010 Pieve d'Alpago (BL) - ITALY Telephone: +39 0437 986 111 Fax: +39 0437 989 066

#### www.eliwell.com

#### **Technical Customer Support:**

Technical helpline: +39 0437 986 300 E-mail: techsuppeliwell@invensys.com

#### Sales:

Telephone: +39 0437 986 100 (Italy) +39 0437 986 200 (other countries)

E-mail: saleseliwell@invensys.com