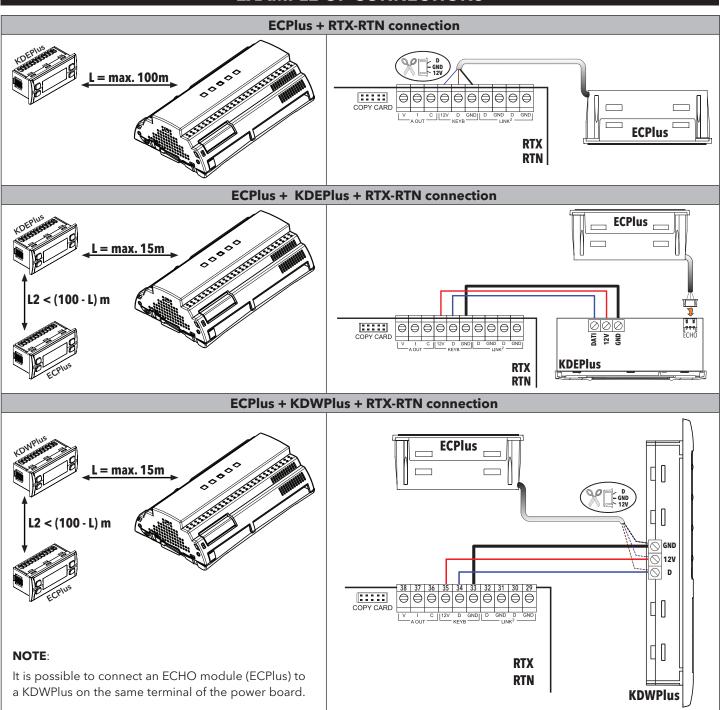

## **EXAMPLE OF CONNECTIONS**

The displayed value is programmed according to the power board parameter/s.

The ECPlus module can be directly connected to the power board or to the KDEPlus user terminal by means of a dedicated connector available on the keyboard. Only one ECPlus can be connected to each power board.

**NOTE**: ECPlus is not compatible with IWP series controllers.