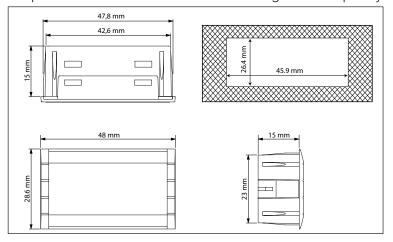

### **MECHANICAL INSTALLATION**

The device is designed for panel mounting. Drill a 45,9x26,4 mm hole and insert the instrument; secure it with the special brackets provided. Do not install the device in places subject to high humidity and/or dirt; it is intended for use in sites with ordinary or normal levels of pollution.

#### **TECHNICAL SPECIFICATIONS**

Mounting: panel mounting with 45,9x26,4 mm (+0.2/-0.1 mm) drilling template.

Power supply: from power board

Casing: polycarbonate casing and window
Dimensions: front panel 48x28,6 mm, depth 15 mm
Connectors: JST for connection to KDEPlus user terminal
Humidity: Usage / Storage: 10...90 % RH (non-condensing)