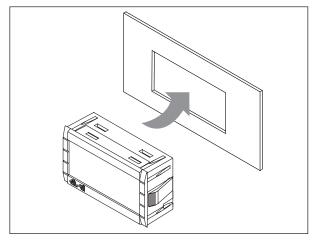

### **MECHANICAL INSTALLATION**

The device is designed for panel mounting. Drill a 45,9x26,4 mm hole and insert the instrument; secure it with the special brackets provided. Do not install the device in places subject to high humidity and/or dirt; it is intended for use in sites with ordinary or normal levels of pollution.