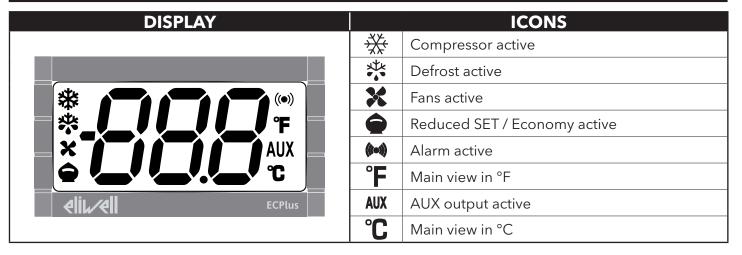

# **ECPlus**

# Remote display 48x28,6 for controllers for refrigerated cabinets.



Remote display to show the Setpoint value or the probe values and related error status of the controllers installed on remote and plug-in cabinets.

The displayed value is programmed according to the power board parameter/s.

The ECPlus module can be directly connected to the power board or to the KDEPlus user terminal by means of a dedicated connector available on the keyboard. Only one ECPlus can be connected to each power board.

**NOTE**: ECPlus is not compatible with IWP series controllers.

#### **USER INTERFACE**



### **MECHANICAL INSTALLATION**

The device is designed for panel mounting. Drill a 45,9x26,4 mm hole and insert the instrument; secure it with the special brackets provided. Do not install the device in places subject to high humidity and/or dirt; it is intended for use in sites with ordinary or normal levels of pollution.

Keep the area around the instrument cooling slots adequately ventilated.





#### **TECHNICAL SPECIFICATIONS**

Mounting: panel mounting with 45,9x26,4 mm (+0.2/-0.1 mm) drilling template.

Power supply: from power board

Casing: polycarbonate casing and window
Dimensions: front panel 48x28,6 mm, depth 15 mm
Connectors: JST for connection to KDEPlus user terminal
Humidity: Usage / Storage: 10...90 % RH (non-condensing)

**NOTE:** For all technical and normative info